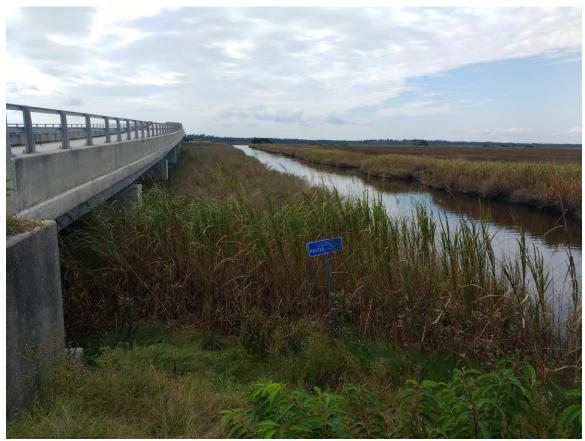

Photo 1 – View into northeastern portion of site.

Photo 2- View into southern portion of site.