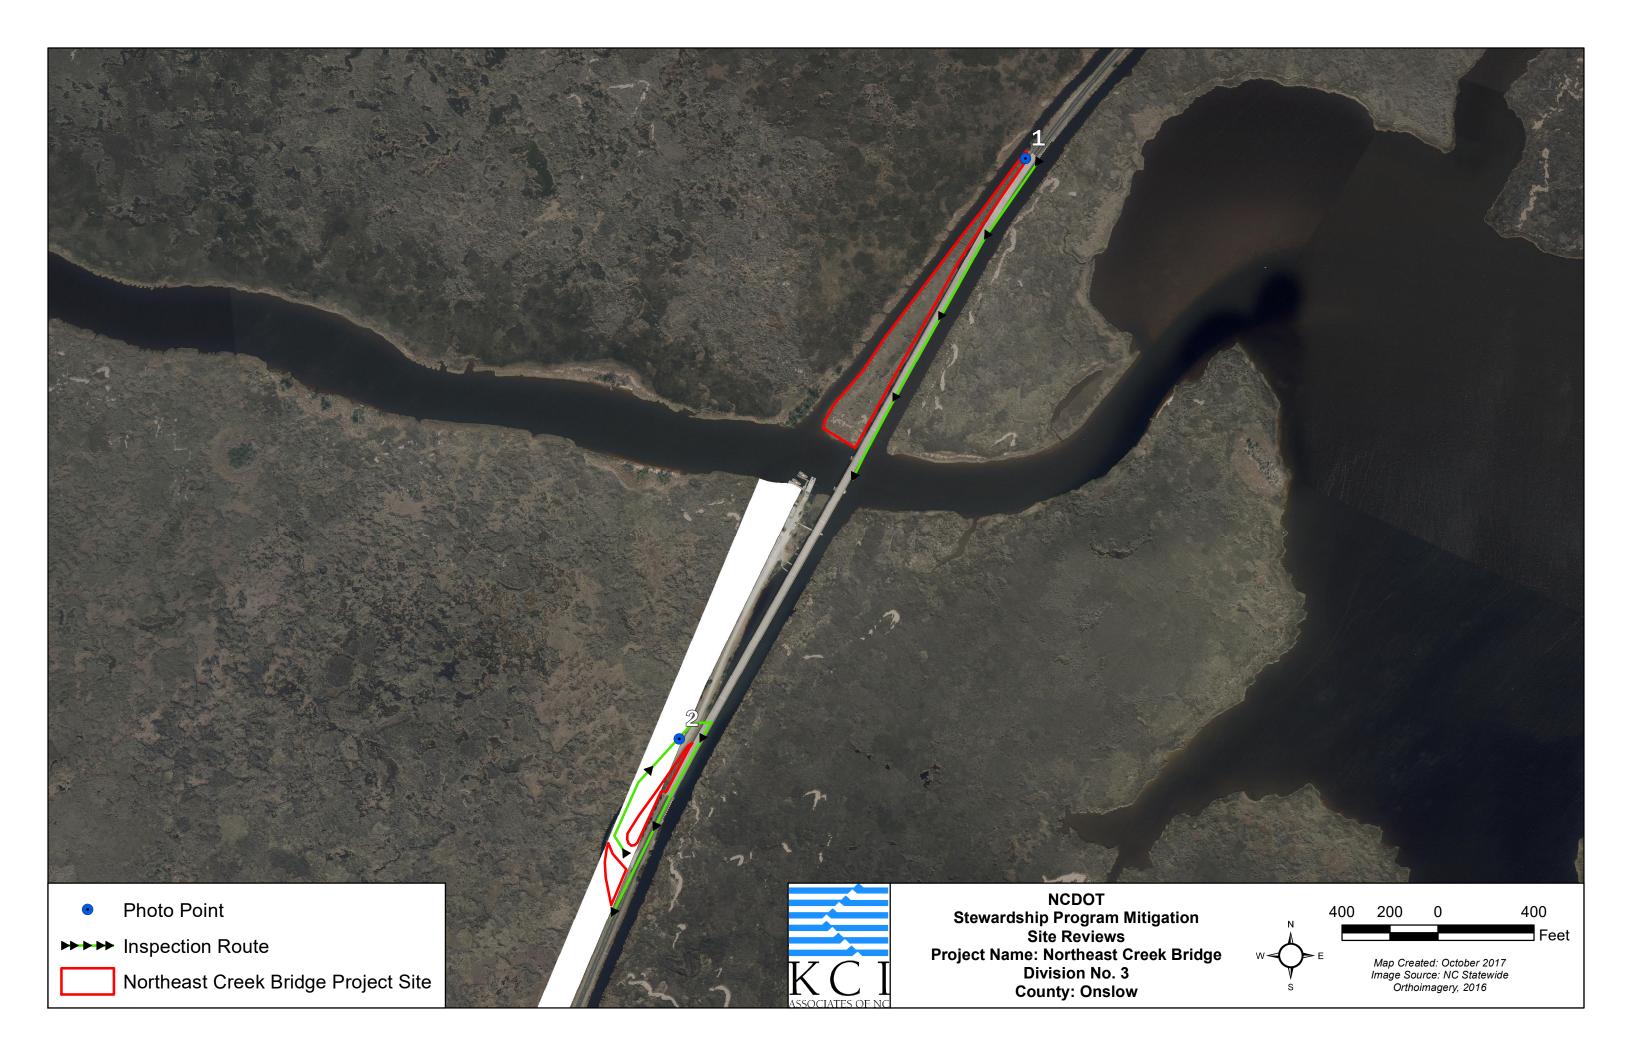

### WHICH MANMADE ACTIVITIES / CHANGES HAVE TAKEN PLACE SINCE LAST MONITORING?

Check all that apply. Note location and extent. Document with photos. NEW STRUCTURE / DUMPING OR STORING NEW TRAILS OR ROADS CONSTRUCTION EXCAVATION TIMBER HARVEST/ ALTERATION TO DRAINAGE (DREDGING, FILLING, GRADING, VEGETATIVE CUTTING PATTERNS/WATER QUALITY MINING) INDUSTRIAL, RESIDENTIAL, OR SUBDIVISION ☐ LAND CLEARING COMMERCIAL USE MOTORIZED VEHICLE AGRICULTURAL USE ☐ TRESPASS/VANDALISM DAMAGE OTHER ACTIVITIES / CHANGES? ENCROACHMENT FROM ACTIVITY ON (Please Explain) ADJACENT PROPERTY ABUTTING LAND No Change EXPLAIN: REQUEST FOLLOW-UP BY PROGRAM MANAGER YES  $\boxtimes$ No FOR POSSIBLE VIOLATIONS. Were corrective actions □No **EXPLAIN:** YES completed for previous inspection(s)? N/A Are you aware of any plans **EXPLAIN:** YES  $\boxtimes$ No that may affect property? Are there concerns about **EXPLAIN:**  $\boxtimes$ No boundaries by adjacent YES property owners? Are there changes in land use **EXPLAIN:** on adjacent property? YES  $\boxtimes$ No Are deed restrictions being **EXPLAIN: YES** adhered to? No If new property owner, do they have a written copy of □No the restrictions? YES N/A **ATTACHMENTS:** 1) PHOTOGRAPHS WITH CAPTIONS 2) MAP AND PHOTOGRAPHS OF RELEVANT NATURAL AND MANMADE ACTIVITIES