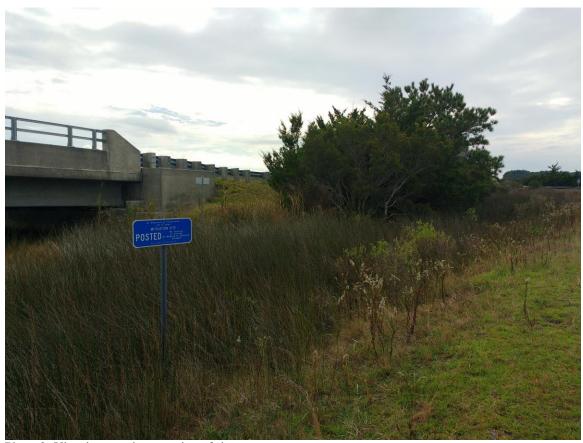

Photo 1 – View into northeastern portion of site.

Photo 2- View into southern portion of site.